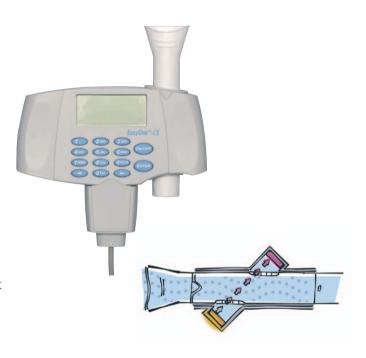

## **EasyOne CS Spirometry**

Patented ultrasonic flow measurement technology for fast, mindful and reliable operation

The CardioSoft spirometry functionality with the EasyOne-CS-module offers a system for investigating Patients with pulmonary dysfunction. The small, simple to handle EasyOne-CS module allows you to determine in-and expiratory parameters such as FVC, FEV1, MVV among others. In addition, bronchospasmolysis measurement can be recorded. The main reference formulas are automatically Available (ECSC, Forche, Knudson, etc.) and there is a target/actual comparison of the respiratory curves.

## **Features**

- Calibration-free spirometry
- Provides comparisons to predicted values
- Pre-and postbronchodilator assessments
- Test quality controls that automatically assess patient effort
- Color printout
- Single-patient-use Spirette\* helps minimizing risk of cross-infection
- Meets 2005 ATS/ERS Standardization of Spirometry and NLHEP Spirometry review
- Available in a 50 dispenser pack or economy 200 bulk with refillable dispenser