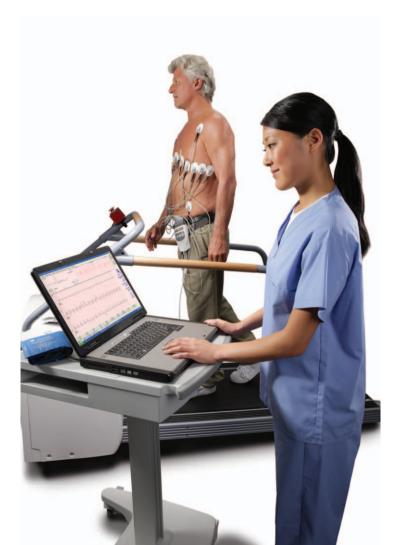

## CardioSoft

"A PC-based solution that can convert your computer into a diagnostic tool, performing multiple clinical tests."

CardioSoft is a multifunctional and PC-based based system for 12/15-Channel resting-ECG, stress tests, Holter, Spirometry and Long-term blood pressure. Due to its well-accepted, easy operation in all modes, CardioSoft is ideal for the office and for clinical applications.

## **Features**

- Resting ECG, Stress, Ambulatory Blood Pressure, Spirometry all from one application
- Customizable SMART reports
- Marquette\* 12SL\* ECG analysis program provides clinical decision support & 15 Lead ECG
- Full Disclosure & Reanalysis supported by raw data
- In Test Previous Test Data Display
- PDF, Word, Excel and XML Export File
- EasyOne Spirometry
- Tonoport 24 hour ABP with smart BP and multiple programming options